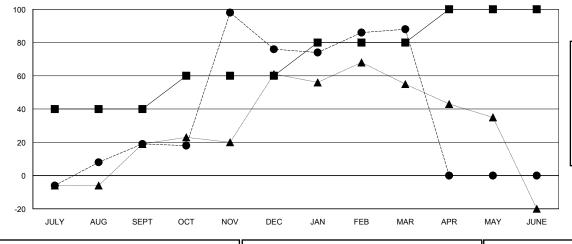

#### **LOCATION THAILAND**

**GMT CA** 

| Clubs                 |               |           |               | Members               |                           |                         |                                              |
|-----------------------|---------------|-----------|---------------|-----------------------|---------------------------|-------------------------|----------------------------------------------|
| RESULTS FOR 2018-2019 |               |           |               | RESULTS FOR 2018-2019 |                           |                         |                                              |
| QUARTER               | NEW CLUB GOAL | NEW CLUBS | DROPPED CLUBS | QUARTER               | MEMBER GROWTH NET<br>GOAL | MEMBER GROWTH<br>ACTUAL | DROPPED MEMBERS ACTUAL (including transfers) |
| JULY/AUG/SEPT         | 1             | 0         | 0             | JULY/AUG/SEPT         | 40                        | 43                      | 22                                           |
| OCT/NOV/DEC           | 0             | 1         | 0             | OCT/NOV/DEC           | 20                        | 106                     | 45                                           |
| JAN/FEB/MAR           | 0             | 0         | 0             | JAN/FEB/MAR           | 20                        | 30                      | 16                                           |
| APR/MAY/JUNE          | 0             | 0         | 0             | APR/MAY/JUNE          | 20                        | 0                       | 0                                            |

#### GOALS AND ACTUAL MEMBERS CUMULATIVE

| - | MEMBER GROWTH NET GOAL |
|---|------------------------|
|   |                        |

MEMBER GROWTH ACTUAL LAST YEAR MEMBERSHIP ACTUAL

| DROPPED CLUBS: 0 |  |
|------------------|--|
|                  |  |
|                  |  |
|                  |  |