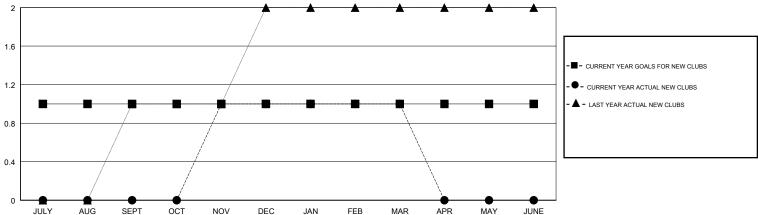

#### **LOCATION THAILAND**

**GMT CA** 

| Clubs                 |               |           |               | Members               |                           |                         |                                              |
|-----------------------|---------------|-----------|---------------|-----------------------|---------------------------|-------------------------|----------------------------------------------|
| RESULTS FOR 2018-2019 |               |           |               | RESULTS FOR 2018-2019 |                           |                         |                                              |
| QUARTER               | NEW CLUB GOAL | NEW CLUBS | DROPPED CLUBS | QUARTER               | MEMBER GROWTH NET<br>GOAL | MEMBER GROWTH<br>ACTUAL | DROPPED MEMBERS ACTUAL (including transfers) |
| JULY/AUG/SEPT         | 1             | 0         | 0             | JULY/AUG/SEPT         | 40                        | 43                      | 22                                           |
| OCT/NOV/DEC           | 0             | 1         | 0             | OCT/NOV/DEC           | 20                        | 106                     | 45                                           |
| JAN/FEB/MAR           | 0             | 0         | 0             | JAN/FEB/MAR           | 20                        | 30                      | 16                                           |
| APR/MAY/JUNE          | 0             | 0         | 0             | APR/MAY/JUNE          | 20                        | 0                       | 0                                            |